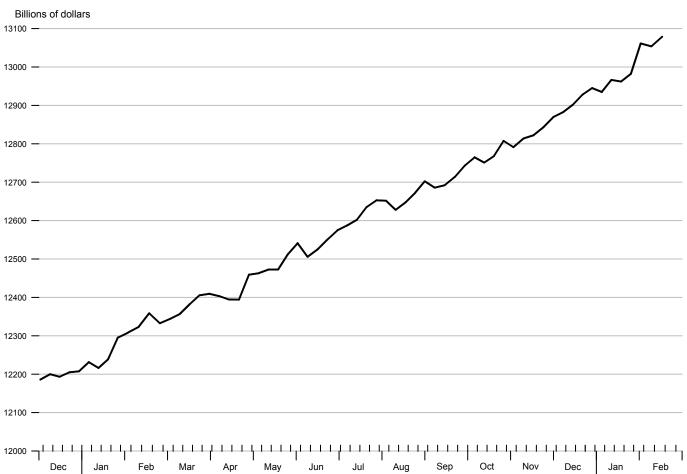

## **MZM**

2013

| To the average        | Compounded annual rates of change, average of four weeks ending: |          |          |          |          |          |          |          |
|-----------------------|------------------------------------------------------------------|----------|----------|----------|----------|----------|----------|----------|
| of four weeks ending: | 02/17/14                                                         | 05/12/14 | 07/21/14 | 08/18/14 | 09/15/14 | 10/13/14 | 11/24/14 | 12/22/14 |
| 07/21/14              | 5.4                                                              |          |          |          |          |          |          |          |
| 08/18/14              | 5.3                                                              | 6.0      |          |          |          |          |          |          |
| 09/15/14              | 5.2                                                              | 5.7      | 4.6      |          |          |          |          |          |
| 10/13/14              | 5.3                                                              | 5.7      | 5.0      | 5.2      |          |          |          |          |
| 11/24/14              | 5.3                                                              | 5.6      | 5.1      | 5.2      | 5.4      |          |          |          |
| 12/22/14              | 5.5                                                              | 5.9      | 5.6      | 5.8      | 6.2      | 6.4      |          |          |
| 01/19/15              | 5.6                                                              | 5.9      | 5.7      | 5.8      | 6.1      | 6.2      | 7.0      |          |
| 02/16/15              | 5.9                                                              | 6.3      | 6.2      | 6.4      | 6.8      | 7.0      | 7.9      | 7.7      |